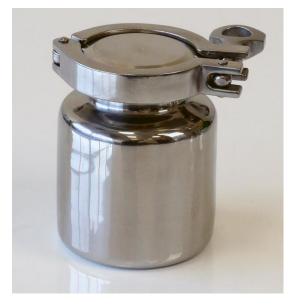

## 2. Photograph:

## 3. Product Information:

Description: Stainless Bottle 250 ml

Material of Construction: Body: 316L stainless steel

Lid: 316L stainless steel Clamp: 304 stainless steel

Gasket: Silicone (conforms to FDA CFR 177.2600)