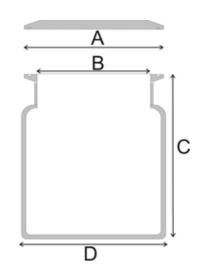

Method of Construction: Crevice free, all interior welds ground and polished

Surface Finish: Better than 0.5 microns Ra

Nominal Volume: 250ml Brimful Volume: 380ml

Dimensions: A = 64 mm

B = 48 mm C = 97 mm D = 83 mm